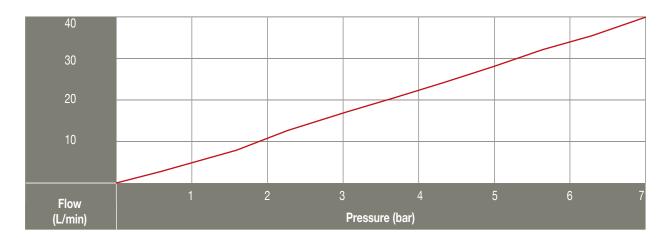

Medium: Air Flow:

Air 40 L/min @ 7 bar

Stem Travel: Force For Full Stem Travel:

1.6 mm M-SMAV: 0.5 kg

M-SMTV: 0.7 kg nominal

Input Pressure:
7 bar max.

Spool Material:

Delrin® acetal resin

## Pressure vs. Flow

- · Subminiature size spool design
- Multiple colored buttons for M-SMAV

<sup>®</sup> Delrin® is a registered trademark of DuPont for its acetal resin